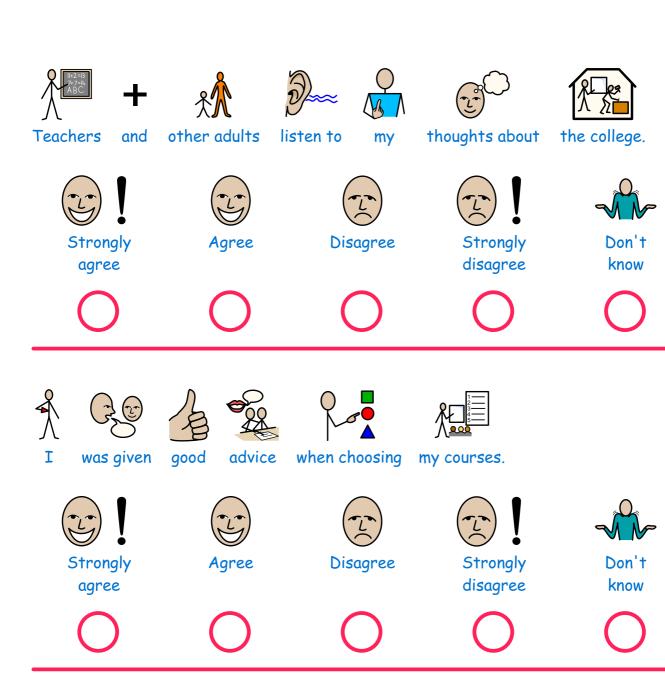

The teachers

and

other adults

help me

learn

make good progress. and

Strongly agree

Disagree

disagree

Don't know

Agree

in class.

Don't

know

The college helps me understand

and respect