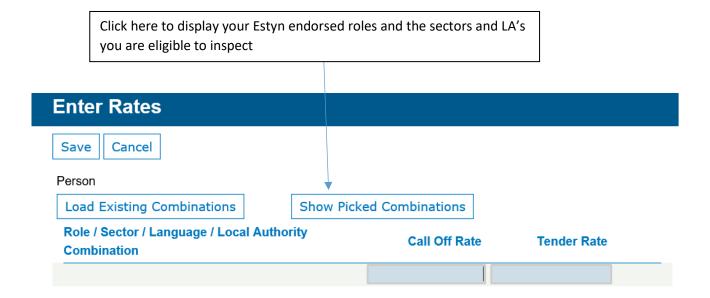

## Click on "Show picked combinations"

Your Estyn endorsed roles will be listed, along with the sectors and LAs in which you are eligible to inspect; it is therefore vital that you keep your preclusions under regular review and update accordingly.

Note that for this exercise, "**Load existing combinations**" can be ignored – this will be relevant in future terms, should you wish to revise your bids.

Having selected "**Show picked combinations**", the LAs you are eligible to inspect in are displayed as shown below, along with a guide on what to consider when calculating the call-off and tender rate: