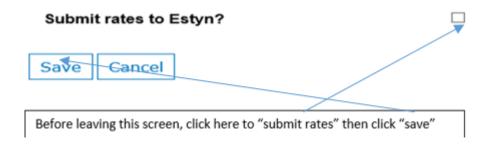

Next, click submit rates to Estyn and click save.

You have now successfully submitted your rates.

Should you wish to add an additional LA or LAs to your table of rates you will be required to follow the steps described below.

|    |                                   | Load Selected Combinations                                               |               |             |  |
|----|-----------------------------------|--------------------------------------------------------------------------|---------------|-------------|--|
|    | Role / Sector / La<br>Combination | nguage / Local Authority                                                 | Call Off Rate | Tender Rate |  |
|    | Lead / Primary / W<br>Council     | elsh / Isle of Anglesey County                                           |               |             |  |
|    | Lead / Primary / W<br>Council     | /elsh / Caerphilly County Borough                                        |               |             |  |
|    | Lead / Primary / W<br>Council     | /elsh / Conwy County Borough                                             |               |             |  |
|    | Set all combination               | os to same roto?                                                         |               |             |  |
|    |                                   |                                                                          |               |             |  |
|    | Rate to apply to Al               | Combinations                                                             |               |             |  |
|    |                                   |                                                                          |               |             |  |
|    | Please note:                      | an a della sete                                                          |               |             |  |
|    | All prices quoted a               | ire a daily rate.<br>nclude VAT if applicable.                           |               |             |  |
|    | -                                 |                                                                          | ○ No 	 Yes    |             |  |
|    |                                   | tered and are the prices quoted in arameters subject to the inclusion of | ○ No ● Yes    |             |  |
|    | VAT?                              | •                                                                        |               |             |  |
|    | Capacity per Term                 | ı                                                                        |               |             |  |
|    | Please indicate pa                | yee name for contract fees                                               |               |             |  |
|    |                                   |                                                                          |               |             |  |
|    | Submit rates to E                 | styn?                                                                    |               |             |  |
|    |                                   |                                                                          |               |             |  |
|    | Save Cancel                       |                                                                          |               |             |  |
|    |                                   |                                                                          |               |             |  |
| Γ. | Dafara laguing this               | aliak hara ta "aubmit ratas" than ali-l-""                               |               |             |  |
|    | Before leaving this screen        | , click here to "submit rates" then click "save"                         |               |             |  |